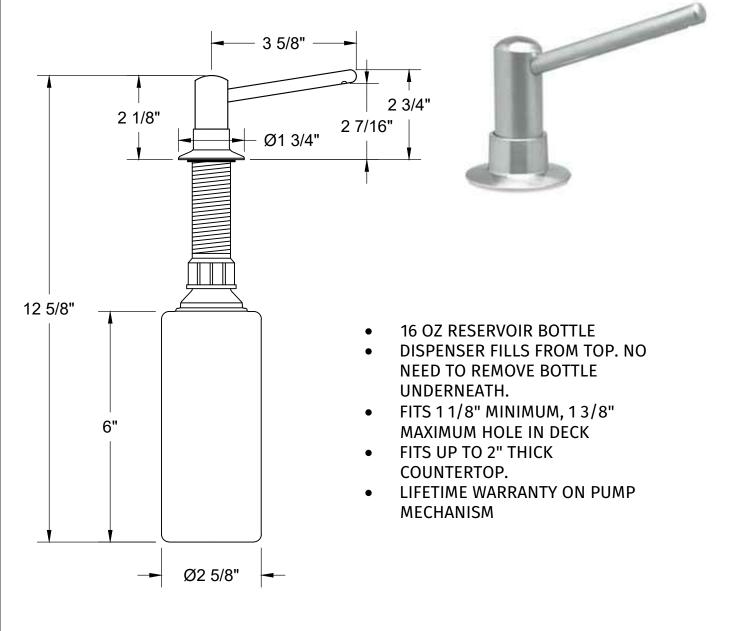

## MT105

# DESIGNER STYLE SOAP / LOTION DISPENSER

## SPECIFICATION SHEET





### WARRANTY

FOR WARRANTY INFO PLEASE VISIT WWW.MOUNTAINPLUMBING.COM/PAGE/RESOURCES/WARRANTY

### **FINISH CARE & MAINTENANCE**

NEVER USE ANY HARSH ALKALI, ACID BASED DETERGENTS OR CLEANERS SUCH AS SOFT SCRUB<sup>®</sup>, SCRUBBING BUBBLES<sup>®</sup> OR COMET<sup>®</sup> TO CLEAN. DO NOT USE BRILLO<sup>®</sup> AND SCOTCH BRITE<sup>®</sup> PADS. THESE WILL ALL HARM THE FINISH. TO CLEAN, USE ONLY A DAMP SOFT CLOTH AND WIPE USING A SOFT CLOTH. STANDARD WINDEX<sup>®</sup> CAN ALSO BE USED SPARINGLY. IT IS NOT NECESSARY TO WIPE HARD TO REMOVE SPOTS. TO MAINTAIN THE FINISH, WIPE WITH A SOFT DRY CLOTH AFTER USE. AN OCCASIONAL COAT OF PURE CARNAUBA WAX WITHOUT CLEANERS WILL HELP PROTECT THE FINISH.

www.mountainplumbing.com 888-222-9140 fax 972-456-2719